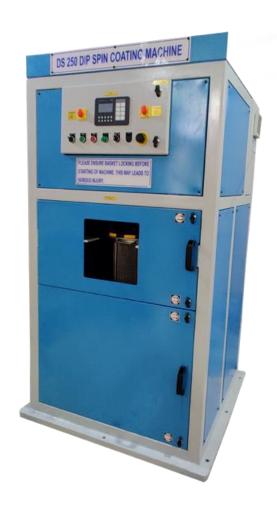

## Dip Spin Coating Machine Model DS- 250

## **Machine Specifications**

| Model Name                             | DS- 250                                                                    |
|----------------------------------------|----------------------------------------------------------------------------|
| Overall size L x W x H                 | 1500 x 1500 x 1890 mm                                                      |
| Loading height                         | 800 mm                                                                     |
| Component loading/ unloading in basket | Manual                                                                     |
| Basket size                            | 250 mm-2 nos. SS made                                                      |
| Basket tilting                         | Not provided                                                               |
| Basket capacity                        | 8- 15 kg                                                                   |
| Spinning time                          | 2/ 4/ 6 min.                                                               |
| Dip barrel                             | SS (leak proof) – 2 nos.                                                   |
| Machine operation                      | Auto/ manual                                                               |
| Operation to be performed              | Zinc- flake coating                                                        |
| Base structure                         | MS fabricated                                                              |
| Base plate                             | Heavy base plate will be provided & machine will be mounted on base plate. |
| Cycle time                             | 3 min. (operator dependent)                                                |
| Machine interphase                     | PLC operated HMI                                                           |
| Electrical input supply                | Main voltage: 415V, 50Hz.                                                  |